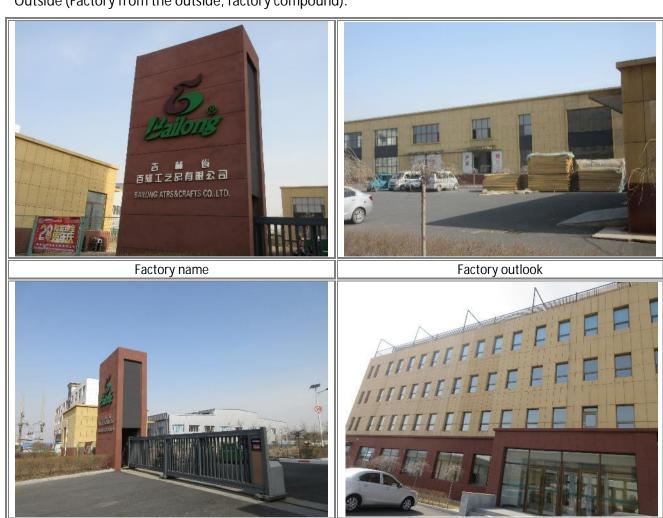

Photos
Outside (Factory from the outside, factory compound):

Auditee's entrance

Office building

ID: 134368 Revision: 0 - released Effective: 10 Nov 2020 Page 1 of 7

| amfori BSCI<br>Photo report | Name of Company                      | Audit date     | amfori ID              |
|-----------------------------|--------------------------------------|----------------|------------------------|
|                             | Jilin Bailong Arts&Crafts<br>Co.,Ltd | April 15, 2021 | 156-<br>006160-<br>001 |