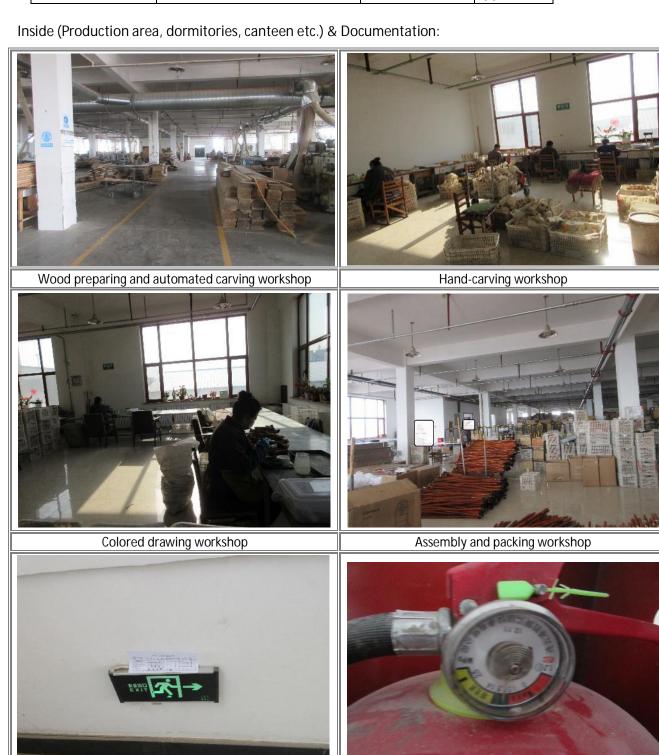

Photos
Outside (Factory from the outside, factory compound):

Auditee's entrance

Office building

ID: 134368 Revision: 0 - released Effective: 10 Nov 2020 Page 1 of 7

| amfori BSCI<br>Photo report | Name of Company                      | Audit date     | amfori ID              |
|-----------------------------|--------------------------------------|----------------|------------------------|
|                             | Jilin Bailong Arts&Crafts<br>Co.,Ltd | April 15, 2021 | 156-<br>006160-<br>001 |