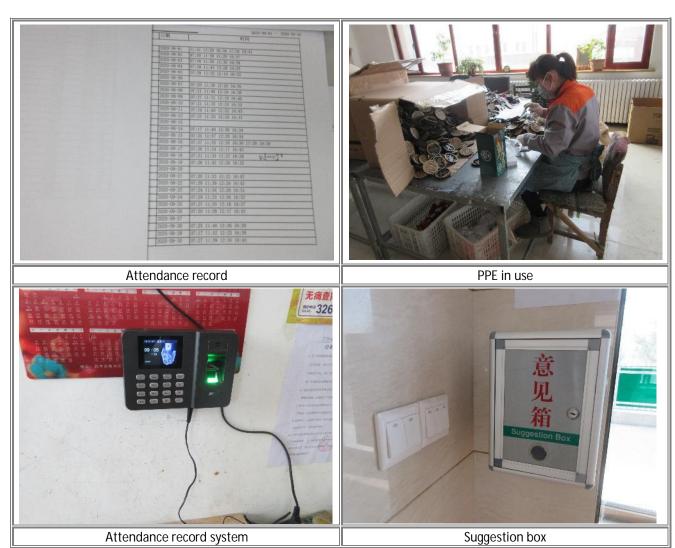

Drinking water

Dining area

First aid kit

Toilet BSCI Code of Conduct

ID: 134368 Revision: 0 - released Effective: 10 Nov 2020 Page 4 of 7

amfori BSCI Photo report Name of Company

Audit date amfori ID

Jilin Bailong Arts&Crafts
Co.,Ltd